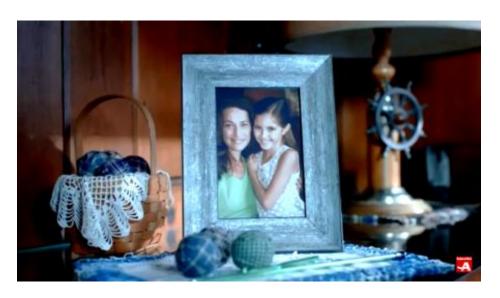

## **AARP Channels Jade Helm 15 False Flag**

This will be just a very brief update to my last video (since removed by YouTube) about this amazing AARP commercial, and its hidden references to the Jade Helm military operation, and quite a few of you, my subscribers pointed out to me how the color, jade green is featured in this advertisement, and my web manager from Australia sent me this picture, where you can see it quite clearly and she labelled all of the jade green colors.

Now, we've already discussed how the lamp has a helm on it, a ship's helm, and of course the color green is to the left, the helm is to the right and that's where you get the Jade Helm. Take a closer look at those knitting needles. Notice they are crossed. They are also in jade green, very reminiscent of the crossed arrows on the jade helm logo. And it's also especially interesting the way the girl's arm is crooked in front of her. It's quite an unusual pose, and I think her forearm is meant to indicate the Latin Roman numeral V, which is the number 5. I don't think that's accidental either.