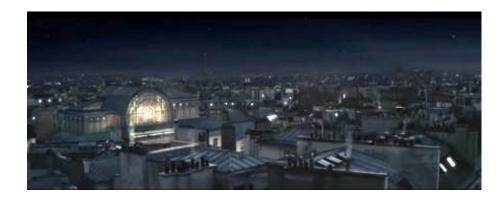

Let's go through this Cartier watch commercial scene by scene. First of all, we see an image of their workshop over Paris, the Paris skyline, the same scene as we see at the end and the time on the clock is six minutes before midnight.

In other words, just before the end of the day and that symbolizes the End Times, and we know it's six before midnight because in a close-up in the next scene we see the clock face very clearly in front of the Cartier workshop and of course 6 before 12 would give you 6 plus 6 plus 6. Is this a prophecy about the Antichrist and the end of Barack Obama?

So now we see that this commercial seems to work both backwards and forwards and, in fact, I believe from a biblical perspective, it works better backwards. First we see Paris of today, in other words, the last scene becomes the first scene. Notice that the sky is all lit up, more than before, even the Eiffel Tower is lit up, however, the time on the clock on the workplace of Cartier watches still reads a few minutes before midnight, in other words, this is still an End Times prophecy.