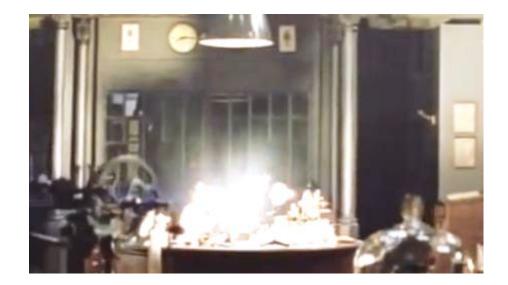

Next, as the clock strikes midnight, we hear a dramatic intensity in the music and there is a sudden brightening of the workshop and there is an explosion. But what's really interesting is that the clock, I'm not sure if you can read this but if we look at it closely, the time reads 8:15.

Then we see the flash of light in the workshop and I'm sure that indicates the bombing of Paris. And now we know the significance of the time of 8:15 on that clock, in other words, this does not occur at midnight, the beginning of the Tribulation. And again, I'm not sure the significance of 8:15, as I said before. Maybe that refers to August 2015?