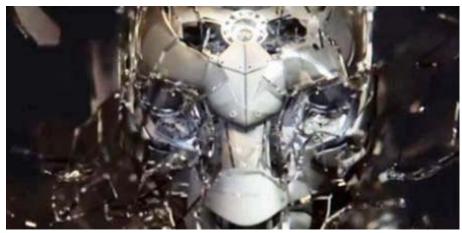

Page 3 of 12

Antichrist standing in front of a huge watch face. Why do I say this individual represents the Antichrist? Because he is standing directly in front of the number 6. That is not an accident.

Following the UFO's and the 'alien invasion,' we shouldn't be surprised that next comes the Antichrist. I am going to loop this image of the Antichrist several times so that you can see that he is acting like an orchestra conductor. Notice that he is moving his right hand as if he is

orchestrating the End Times and of course the Antichrist, as I said before, is standing in front of where the number 6 would be on a watch and please note there are 3 flashes of light on the Antichrist and I think that is where you get three 6s, or 666.