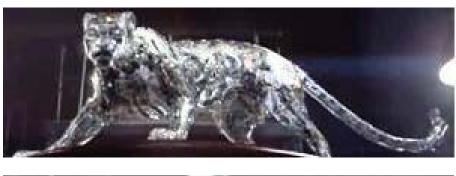

And as the leopard completes its construction, the Mark on the forehead becomes more and more clear and it definitely takes, at least somewhat, the shape of the number 6, in other words, the Mark of the Beast appears on the forehead of Barack Obama.

Page 5 of 12

Next, we see the completed leopard made out of watch parts and the watch-part leopard then transforms into a real leopard and I believe the hidden message of this video is that Barack Obama, who is the Leopard in Bible Prophecy, is merely a puppet of the Illuminati and the Antichrist.