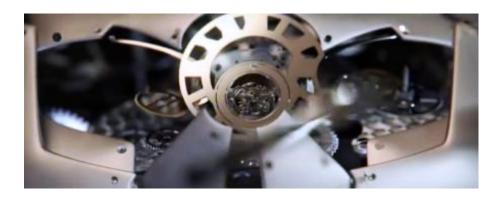

However, if this scene is late fall or winter it could very well be dark at 7 p.m.

Next, the camera zooms in on the dial setting mechanism on the side of the watch

and if you look really close you can see what I would have to consider a warship: either a submarine or a destroyer. In fact, you can even see the wake of this boat.

Are the Illuminati trying to tell their comrades that there is going to be a naval attack and is this naval attack part of an attack on the United States and Barack Obama?

Following this naval attack we see the destruction of the leopard.