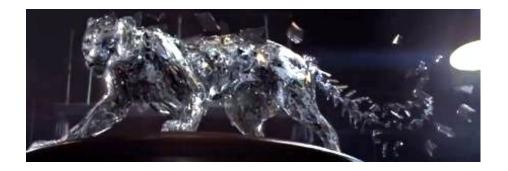

And as the leopard completes its construction, the Mark on the forehead becomes more and more clear and it definitely takes, at least somewhat, the shape of the number 6, in other words, the Mark of the Beast appears on the forehead of Barack Obama.

Page 5 of 12

Next, we see the completed leopard made out of watch parts and the watch-part leopard then transforms into a real leopard and I believe the hidden message of this video is that Barack Obama, who is the Leopard in Bible Prophecy, is merely a puppet of the Illuminati and the Antichrist.