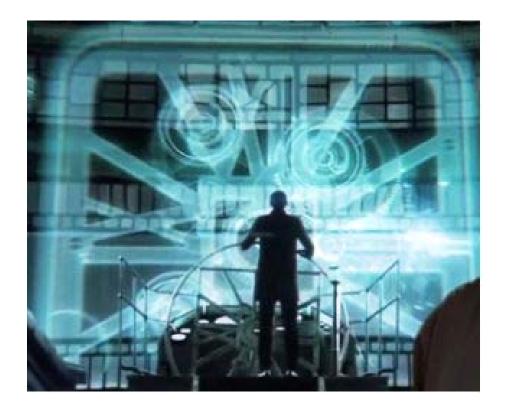

Page 3 of 12

Antichrist standing in front of a huge watch face. Why do I say this individual represents the Antichrist? Because he is standing directly in front of the number 6. That is not an accident.

Following the UFO's and the 'alien invasion,' we shouldn't be surprised that next comes the Antichrist. I am going to loop this image of the Antichrist several times so that you can see that he is acting like an orchestra conductor. Notice that he is moving his right hand as if he is

orchestrating the End Times and of course the Antichrist, as I said before, is standing in front of where the number 6 would be on a watch and please note there are 3 flashes of light on the Antichrist and I think that is where you get three 6s, or 666.