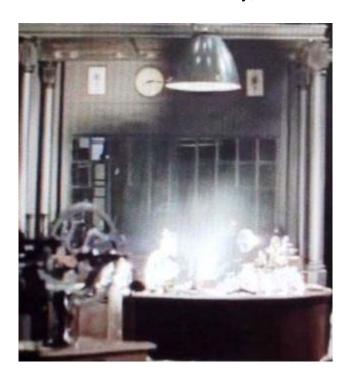

Next, as the clock strikes midnight, we hear a dramatic intensity in the music and there is a sudden brightening of the workshop and there is an explosion. But what's really interesting is that the clock, I'm not sure if you can read this but if we look at it closely, the time reads 8:15.

Next, we see the watch parts beginning to be assembled into a leopard

and then a very unusual scene of the watch parts looking like a UFO.

Page 4 of 12

I mean, this could almost be a scene out of 'Star Wars'. What in the world does that have to do with watchmaking? Then we see a watch part that looks like a crescent, which could be the symbol for the One World Religion, except that it is also on its side and it seems to be incorporated into a mark which appears on the forehead of the developing leopard.