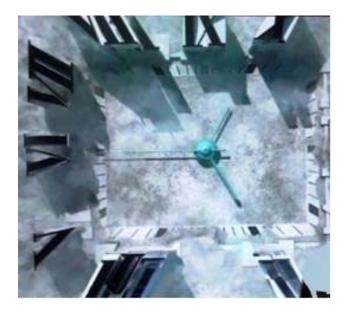

Let's go through this Cartier watch commercial scene by scene. First of all, we see an image of their workshop over Paris, the Paris skyline, the same scene as we see at the end and the time on the clock is six minutes before midnight.

In other words, just before the end of the day and that symbolizes the End Times, and we know it's six before midnight because in a close-up in the next scene we see the clock face very clearly in front of the Cartier workshop and of course 6 before 12 would give you 6 plus 6 plus 6. Is this a prophecy about the Antichrist and the end of Barack Obama?

Next, as the clock strikes midnight, we hear a dramatic intensity in the music and there is a sudden brightening of the workshop and there is an explosion. But what's really interesting is that the clock, I'm not sure if you can read this but if we look at it closely, the time reads 8:15.

Now, is this commercial saying that on that date, that would be August 2015, there will be a nuclear explosion?

Following the explosion we see all kinds of clock parts flying throughout the workplace and a very interesting image of a typical Cartier watch set at ten after ten but, as you can read, it actually shows 1:25.