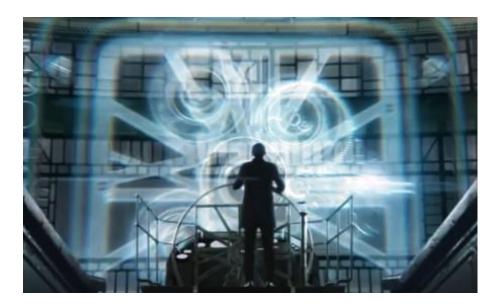

Page 3 of 12

Antichrist standing in front of a huge watch face. Why do I say this individual represents the Antichrist? Because he is standing directly in front of the number 6. That is not an accident.

Following the UFO's and the 'alien invasion,' we shouldn't be surprised that next comes the Antichrist. I am going to loop this image of the Antichrist several times so that you can see that he is acting like an orchestra conductor. Notice that he is moving his right hand as if he is

orchestrating the End Times and of course the Antichrist, as I said before, is standing in front of where the number 6 would be on a watch and please note there are 3 flashes of light on the Antichrist and I think that is where you get three 6s, or 666.