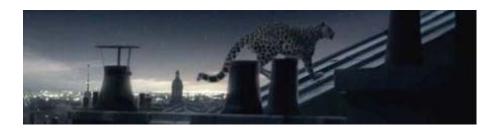

Finally, we see a man and his boy admiring the watches in a shop window and, of course, there are four watches; 4 is a very important End Times number.

Don't forget the Four Horsemen of the Apocalypse. And at the very end we see a leopard climbing the rooftops of Paris.