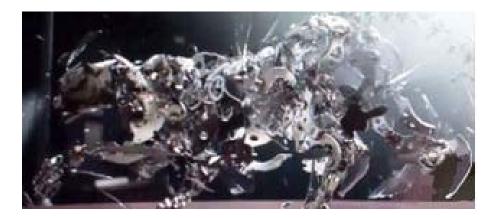

Next, we see the watch parts beginning to be assembled into a leopard

and then a very unusual scene of the watch parts looking like a UFO.

Page 4 of 12

I mean, this could almost be a scene out of 'Star Wars'. What in the world does that have to do with watchmaking? Then we see a watch part that looks like a crescent, which could be the symbol for the One World Religion, except that it is also on its side and it seems to be incorporated into a mark which appears on the forehead of the developing leopard.

And as the leopard completes its construction, the Mark on the forehead becomes more and more clear and it definitely takes, at least somewhat, the shape of the number 6, in other words, the Mark of the Beast appears on the forehead of Barack Obama.

Page 5 of 12

Next, we see the completed leopard made out of watch parts and the watch-part leopard then transforms into a real leopard and I believe the hidden message of this video is that Barack Obama, who is the Leopard in Bible Prophecy, is merely a puppet of the Illuminati and the Antichrist.