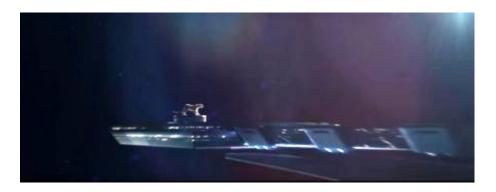

However, if this scene is late fall or winter it could very well be dark at 7 p.m.

Next, the camera zooms in on the dial setting mechanism on the side of the watch

and if you look really close you can see what I would have to consider a warship: either a submarine or a destroyer. In fact, you can even see the wake of this boat.

Are the Illuminati trying to tell their comrades that there is going to be a naval attack and is this naval attack part of an attack on the United States and Barack Obama?

Following this naval attack we see the destruction of the leopard.