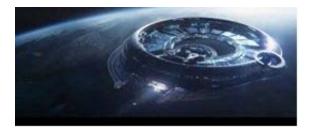

Let's go through this Cartier watch commercial scene by scene. First of all, we see an image of their workshop over Paris, the Paris skyline, the same scene as we see at the end and the time on the clock is six minutes before midnight.

In other words, just before the end of the day and that symbolizes the End Times, and we know it's six before midnight because in a close-up in the next scene we see the clock face very clearly in front of the Cartier workshop and of course 6 before 12 would give you 6 plus 6 plus 6. Is this a prophecy about the Antichrist and the end of Barack Obama?