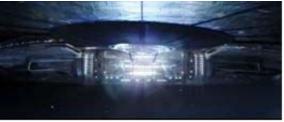

Page 3 of 12

Antichrist standing in front of a huge watch face. Why do I say this individual represents the Antichrist? Because he is standing directly in front of the number 6. That is not an accident.

Following the UFO's and the 'alien invasion,' we shouldn't be surprised that next comes the Antichrist. I am going to loop this image of the Antichrist several times so that you can see that he is acting like an orchestra conductor. Notice that he is moving his right hand as if he is

orchestrating the End Times and of course the Antichrist, as I said before, is standing in front of where the number 6 would be on a watch and please note there are 3 flashes of light on the Antichrist and I think that is where you get three 6s, or 666.