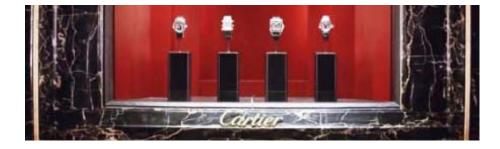

Finally, we see a man and his boy admiring the watches in a shop window and, of course, there are four watches; 4 is a very important End Times number.

Don't forget the Four Horsemen of the Apocalypse. And at the very end we see a leopard climbing the rooftops of Paris.

Next, we see the leopard and because we are watching the commercial in reverse, the leopard does go backwards, however, is that a commentary on Barack Obama leading us in the wrong direction? Then we see the four watches in the window which I believe represent the Four Horsemen of the Apocalypse. They are all set at 10 after 10. Please notice that the man and the boy admiring these watches are dressed in winter jackets, they have scarves on, they have their hands in their pockets, this is a cold day. I believe this could be a prophecy about either the late fall or the early winter. But all those watches reading 10:10, are they predicting a date of October the 10th?